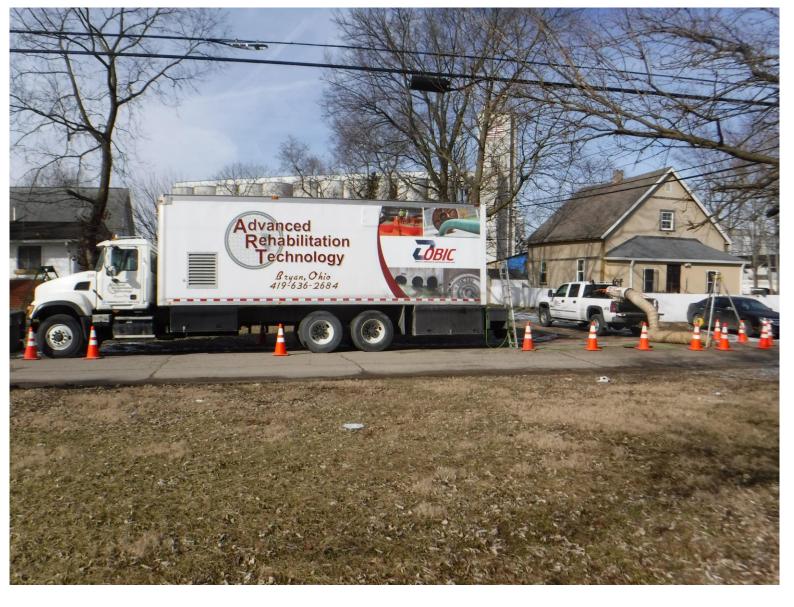

#### Getting Our Business Off The Ground

In 2007 we started Advanced Rehabilitation Technology specializing in using a polyurea lining system.

2019 PDA Conference October 17 – 18, 2019 Hilton Orange County/Costa Mesa

What Type of Work Did The Marketing Produce? The Majority is Municipal and Industrial.

We now have 2 shops that we operate from.
One in Ohio and the other in Western Maryland.

ANNUAL CONFERENCE