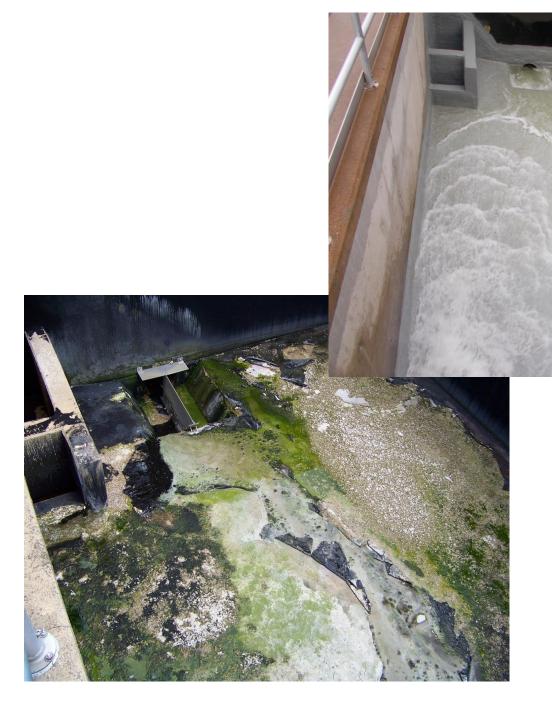

#### How We Became Involved With Polyurea Applications

More and more often we were being ask what we could also do to stop ground water infiltration and corrosion in the sewer system and rehabilitate existing structures.

#### Getting Our Business Off The Ground

In 2007 we started Advanced Rehabilitation Technology specializing in using a polyurea lining system.

2019 PDA Conference October 17 – 18, 2019 Hilton Orange County/Costa Mesa