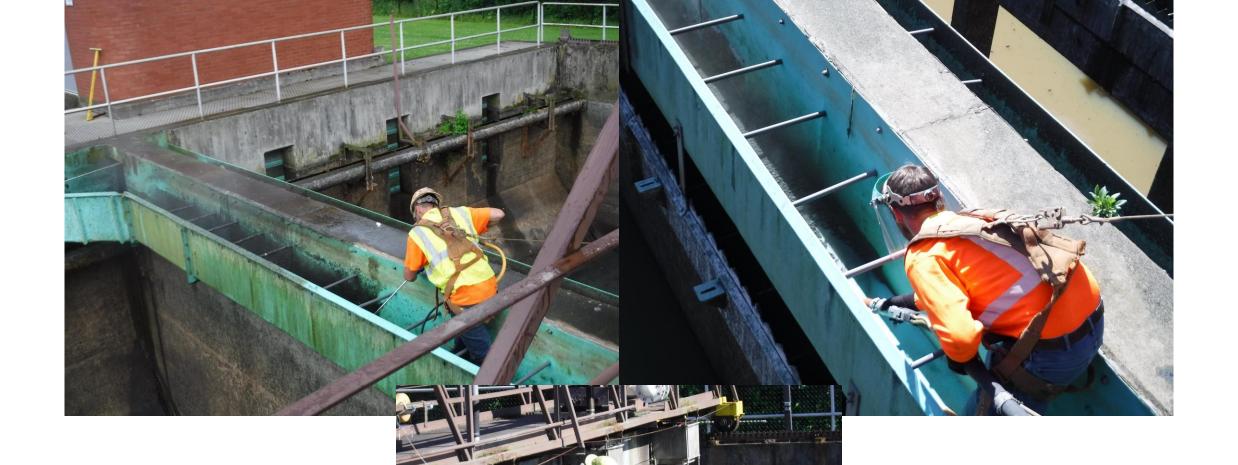

#### How We Became Involved With Polyurea Applications

More and more often we were being ask what we could also do to stop ground water infiltration and corrosion in the sewer system and rehabilitate existing structures.