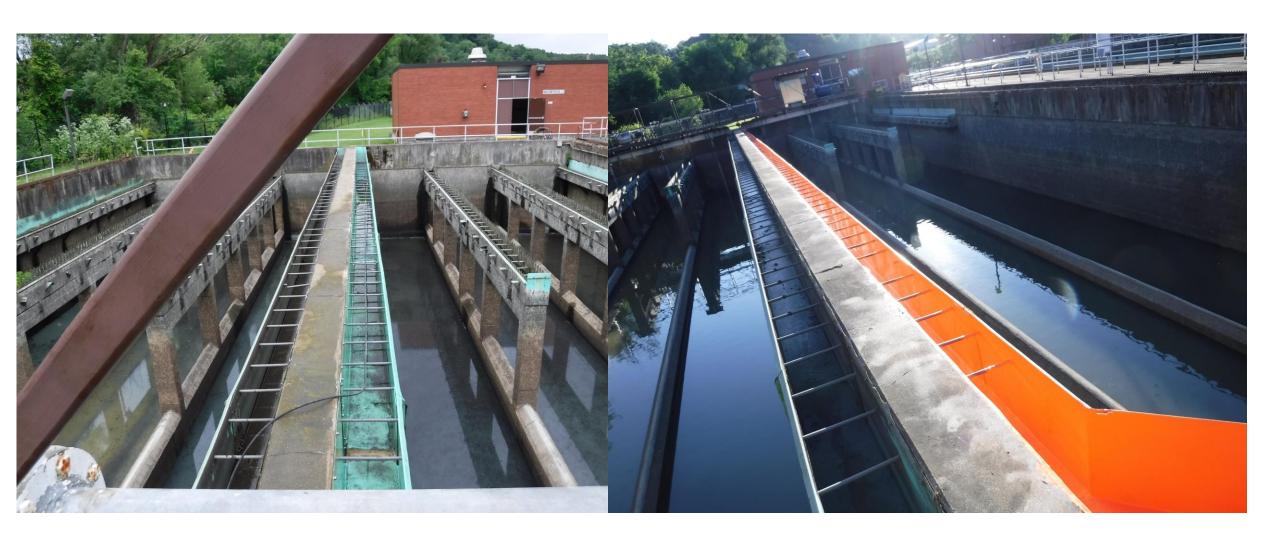

#### How We Became Involved With Polyurea Applications

More and more often we were being ask what we could also do to stop ground water infiltration and corrosion in the sewer system and rehabilitate existing structures.